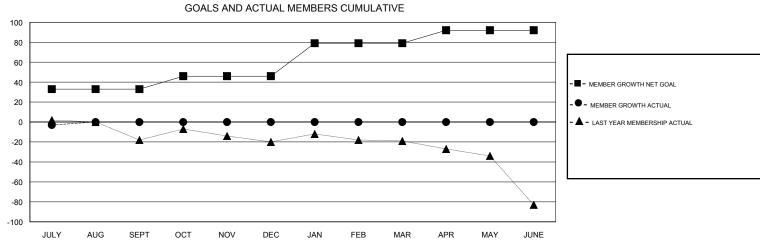

## MONTHLY MEMBERSHIP PROGRESS REPORT

## District 5 SKS

Results as of: 07/31/2018







| DROPPED CLUBS: 1  DROPPED MEMBERS |   | 2 CLUBS OF 73 ADDED 1 OR MORE<br>NEW MEMBERS | GENDER DISTRIBUTION  MALE 1,211 (76.45%)  FEMALE 373 (23.55%)  Women Percentage Fiscal Year Goal: 20% |     |
|-----------------------------------|---|----------------------------------------------|-------------------------------------------------------------------------------------------------------|-----|
| DECEASED                          | 2 | CLICK HERE FOR CUMULATIVE  MEMBERSHIP DATA   | TOTAL FAMILY UNIT MEMBERS                                                                             | 214 |
| CLUB CANCELLED                    | 0 |                                              |                                                                                                       | 108 |
|