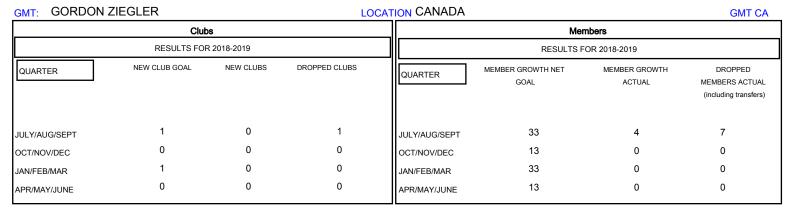

## MONTHLY MEMBERSHIP PROGRESS REPORT

## District 5 SKS

Results as of: 07/31/2018







| DROPPED CLUBS: 1  DROPPED MEMBERS |   | 2 CLUBS OF 73 ADDED 1 OR MORE<br>NEW MEMBERS | GENDER DISTRIBUTION  MALE 1,211 (76.45%)  FEMALE 373 (23.55%)  Women Percentage Fiscal Year Goal: 20% |     |
|-----------------------------------|---|----------------------------------------------|-------------------------------------------------------------------------------------------------------|-----|
| DECEASED                          | 2 | CLICK HERE FOR CUMULATIVE  MEMBERSHIP DATA   | TOTAL FAMILY UNIT MEMBERS                                                                             | 214 |
| CLUB CANCELLED                    | 0 |                                              |                                                                                                       | 108